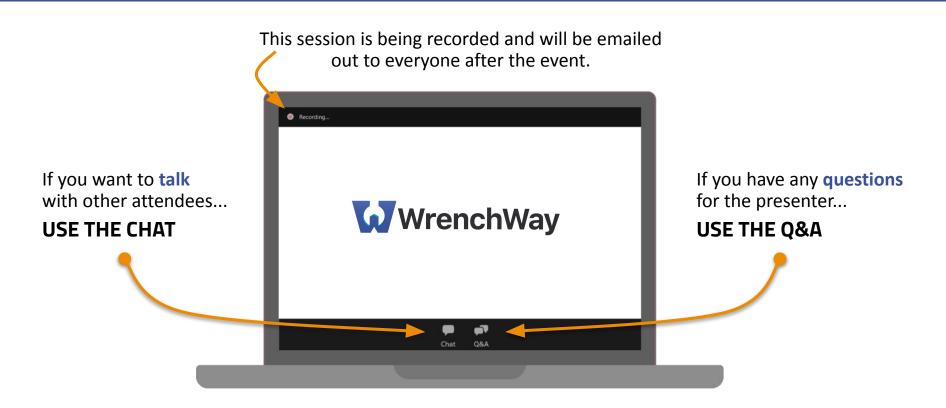

**Exciting Updates to School Assist** 

# Housekeeping



#### WrenchWay and ASE Announce Strategic Partnership



## School Assist Powered by WrenchWay & ASE

- Centralized platform for all schools & industry partners
- ASE Education Foundation will be inviting all 2,000+ ASE accredited schools
  - All schools will continue to be welcome on School Assist for free
- New lower level pricing option for shops, dealers, and other industry partners
  - Mutually promoted by WrenchWay & ASE
- Joint effort to build out additional features
- ASE Education Foundation field reps at the ground level

## Other Partnership Initiatives

- Voice of Technician Survey and Report
- Technician pay tool
- Joint events & webinars
- Online community

#### **School Assist Updates**

- Many more schools and shops
- New lower priced shop membership
- Mobile app
- Shops